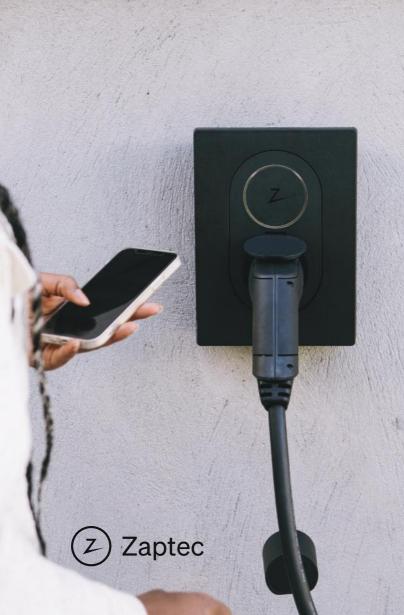

# Zaptec Go

## works with any car

No matter what you drive or where you're going, Zaptec Go is the surest way to power your journey. Built on leading edge Norwegian green tech, we've created the world's smallest 22 kW (that's max power) charger, that's as smart on the inside as it is simple on the outside.