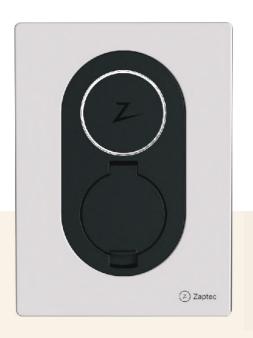

# Zaptec Go

## works with any car

No matter what you drive or where you're going, Zaptec Go is the surest way to power your journey. Built on leading edge Norwegian green tech, we've created the world's smallest 22 kW (that's max power) charger, that's as smart on the inside as it is simple on the outside.

Beautifully simple
With function-lit socket and RFID chip possibility