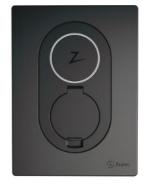

d always online with WiFi or 4G LTE-M, Zaptec Go keeps itself up-to-date with the latest functions and updates. All you have to do is charge your car and your next car, and your next car.

#### 5 year warranty

Zaptec Go is built to last. It is designed, developed and manufactured in Norway, for Norwegian conditions.

## Smart, small and safe

Faster charging
Charge up to 22kW, which gives you a mileage of about 100 km after one hour of charging.

The market's safest charger

Certified with the highest safety standards.

Future-proof and up-to-date
WiFi or 4G LTE-M, keeps itself up-to-date with functions and updatesitself up-to-date with the latest functions and updates.

Beautifully simple
With function-lit socket and RFID chip possibility

## The choice is yours

One size, six colors







zaptec.com